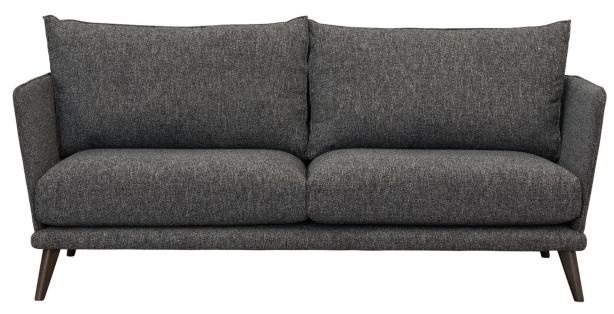

## PEPPER

Art. Code: 0401

www.burhens.com

3-SEATER (2/2) (195CM) IN JONES 11267-49 PAGEANT

F R A M E All structural parts of the frame are made of metal.