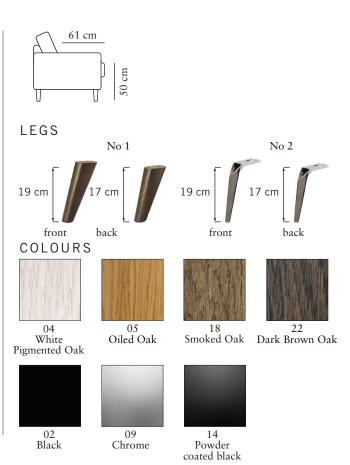

## PEPPER

Art. Code: 0401

www.burhens.com

3-SEATER (2/2) (195CM) IN JONES 11267-49 PAGEANT

F R A M E All structural parts of the frame are made of metal.