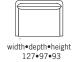

### burhéns

Measurments may vary +/-3%, depending on the choice of upholstery and combination.

www.burhens.com

width•depth•height 187•97•93

| 3-SEAT     | ER (2/2)  |
|------------|-----------|
| Art. Code: | 1303-1013 |
| -          |           |