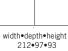

### burhéns

Measurments may vary +/-3%, depending on the choice of upholstery and combination.

www.burhens.com

width•depth•height 187•97•93

| 3-SEAT     | ER (2/2)  |
|------------|-----------|
| Art. Code: | 1303-1013 |
| -          |           |